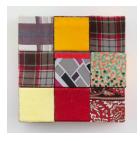

# **Nancy Shaver**

Red, orange, pink, 2022 wooden blocks, dress fabric, paper, Flashe acrylic 10 x 10 x 3 in. NS0361