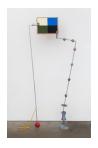

# Nancy Shaver

A Fragile Entryway, 2022 metal rods, clamps, wooden balls, found forms, cardboard, Flashe acrylic 71 x 38.5 x 5 in. NS0358