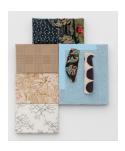

Nancy Shaver
Sunlight, 2022
wooden box, cardboard boxes, paper, Flashe acrylic
12.25 x 17.25 x 7.25 in.
NS0338

Nancy Shaver
Fishing: a construction, 2018
Ikat fabric, dress fabric, jug, chair seat supports, metal, doorknob, string, wooden cork
22 x 21 x 9.5 in.
NS0363