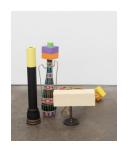

# **Nancy Shaver**

Shapes and things, 2022 two Spanish wine bottles, metal post, wooden post, child's toy shapes 19 x 25.5 x 20 in. NS0355