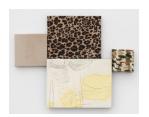

# **Nancy Shaver**

Spacer with drawing, 2019 canvas panels, leopard fabric, lkat fabric, gesso, Flashe acrylic 17 x 21 in. NS0364

Nancy Shaver
Spacer with Samples, 2020
canvas panels, dress fabric, imitation velvet, cotton
tapestry fabric
19.5 x 15 in.
NS0368