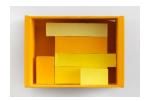

Nancy Shaver
Sunlight, 2022
wooden box, cardboard boxes, paper, Flashe acrylic
12.25 x 17.25 x 7.25 in.
NS0338

Nancy Shaver
Fishing: a construction, 2018
Ikat fabric, dress fabric, jug, chair seat supports, metal, doorknob, string, wooden cork
22 x 21 x 9.5 in.
NS0363