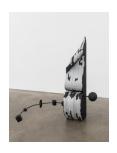

# **Nancy Shaver**

Right angles, paisley and batik, 2021 metal, metal objects, canvas panels, cardboard, scribble drawing, collage, oil pastel, China marker 40 x 17.5 x 5 in.
NS0346