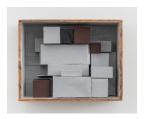

Nancy Shaver
Sunlight, 2022
wooden box, cardboard boxes, paper, Flashe acrylic
12.25 x 17.25 x 7.25 in.
NS0338

Nancy Shaver
Fishing: a construction, 2018
Ikat fabric, dress fabric, jug, chair seat supports, metal, doorknob, string, wooden cork
22 x 21 x 9.5 in.
NS0363