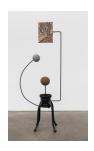

# Nancy Shaver Sort of: Orrery, 2021

canvas panels, metal, wooden balls, batik fabric 38.5 x 14.5 x 8 in.

NS0349