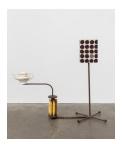

# **Nancy Shaver**

Shapes and things, 2022 two Spanish wine bottles, metal post, wooden post, child's toy shapes 19 x 25.5 x 20 in. NS0355