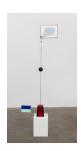

# **Nancy Shaver**

Red, orange, pink, 2022 wooden blocks, dress fabric, paper, Flashe acrylic 10 x 10 x 3 in. NS0361