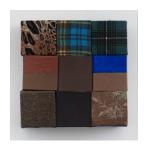

Nancy Shaver
Plaid, Color Blocks, Dress, 2021
wooden blocks, flannel shirt fabric, paisley, Flashe acrylic
10 x 11 x 3 in.
NS0372

Nancy Shaver

Picture becomes texture, 2021

wooden blocks, dress fabric, souvenir scarf fabric, paper,
Flashe acrylic
10.5 x 10.5 x 3 in.
NS0348