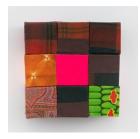

# **Nancy Shaver**

Red, orange, pink, 2022 wooden blocks, dress fabric, paper, Flashe acrylic 10 x 10 x 3 in. NS0361