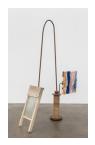

# Nancy Shaver

A Fragile Entryway, 2022 metal rods, clamps, wooden balls, found forms, cardboard, Flashe acrylic 71 x 38.5 x 5 in. NS0358