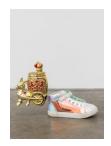

Nancy Shaver Cinderella, 2021 child's shoe, liquor bottle 10 x 15.5 x 3.5 in. NS0340

Nancy Shaver
Yellow Position, 2022
wooden blocks, dress fabric, batik, plaid shirt fabric, paper,
Flashe acrylic
10.25 x 10.25 x 3 in.
NS0370