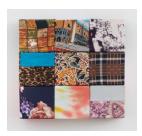

Nancy Shaver Teapot drawing, 2020 teapot, metal, canvas panels, dress fabric 42 x 48 x 14.5 in. NS0351

Nancy Shaver
Variations of leopard, flowers, 2022
wooden blocks, sequin dress fabric, metallic dress fabric, paper, Flashe acrylic
10 x 10.25 x 3 in.
NS0360