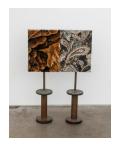

# **Nancy Shaver**

Spacer with drawing, 2019 canvas panels, leopard fabric, lkat fabric, gesso, Flashe acrylic 17 x 21 in. NS0364

Nancy Shaver
Spacer with Samples, 2020
canvas panels, dress fabric, imitation velvet, cotton
tapestry fabric
19.5 x 15 in.
NS0368