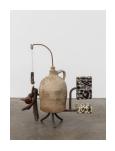

Nancy Shaver
Sunlight, 2022
wooden box, cardboard boxes, paper, Flashe acrylic
12.25 x 17.25 x 7.25 in.
NS0338

Nancy Shaver
Fishing: a construction, 2018
Ikat fabric, dress fabric, jug, chair seat supports, metal, doorknob, string, wooden cork
22 x 21 x 9.5 in.
NS0363