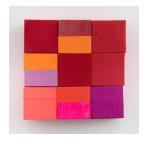

# **Nancy Shaver**

Red, orange, pink, 2022 wooden blocks, dress fabric, paper, Flashe acrylic 10 x 10 x 3 in. NS0361