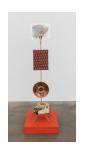

# Nancy Shaver Sort of: Orrery, 2021

canvas panels, metal, wooden balls, batik fabric 38.5 x 14.5 x 8 in.

NS0349