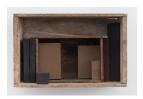

Nancy Shaver
Sunlight, 2022
wooden box, cardboard boxes, paper, Flashe acrylic
12.25 x 17.25 x 7.25 in.
NS0338

Nancy Shaver
Fishing: a construction, 2018
Ikat fabric, dress fabric, jug, chair seat supports, metal, doorknob, string, wooden cork
22 x 21 x 9.5 in.
NS0363