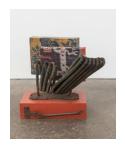

Nancy Shaver
Fireplace, 2021
metal, coin tray, cardboard boxes, wooden blocks, fabric,
Flashe acrylic
23.5 x 21.5 x 8.5 in.
NS0339

Nancy Shaver
Flat, a washboard song, 2021
washboard, spool, metal, canvas panels, dress fabric, Italian cotton tapestry
42.75 x 28.5 x 8.25 in.
NS0350