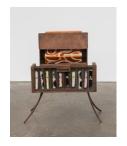

Nancy Shaver
Fireplace, 2021
metal, coin tray, cardboard boxes, wooden blocks, fabric,
Flashe acrylic
23.5 x 21.5 x 8.5 in.
NS0339

Nancy Shaver
Flat, a washboard song, 2021
washboard, spool, metal, canvas panels, dress fabric, Italian cotton tapestry
42.75 x 28.5 x 8.25 in.
NS0350