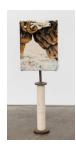

# **Nancy Shaver**

Goofus glass again, 2021 metal goofus glass vase, batik, camouflage fabric 29.5 x 8 x 8.5 in. NS0345