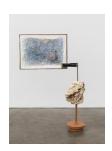

Nancy Shaver Teapot drawing, 2020 teapot, metal, canvas panels, dress fabric 42 x 48 x 14.5 in. NS0351

Nancy Shaver
Variations of leopard, flowers, 2022
wooden blocks, sequin dress fabric, metallic dress fabric, paper, Flashe acrylic
10 x 10.25 x 3 in.
NS0360