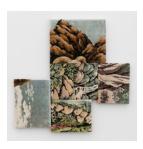

# **Nancy Shaver**

Landscape, 2018 canvas panels, cotton tapestry fabric made in Italy 28.75 x 29.5 in. NS0369