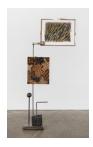

# Nancy Shaver

A Fragile Entryway, 2022 metal rods, clamps, wooden balls, found forms, cardboard, Flashe acrylic 71 x 38.5 x 5 in. NS0358