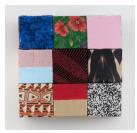

# **Nancy Shaver**

Red, orange, pink, 2022 wooden blocks, dress fabric, paper, Flashe acrylic 10 x 10 x 3 in. NS0361