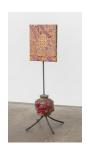

# **Nancy Shaver**

Goofus glass again, 2021 metal goofus glass vase, batik, camouflage fabric 29.5 x 8 x 8.5 in. NS0345