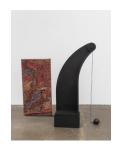

#### Nancy Shaver

Blue string, Paisley curves, 2021 found form, metal, canvas, panel, blue string 35 x 31 x 7 in. NS0366